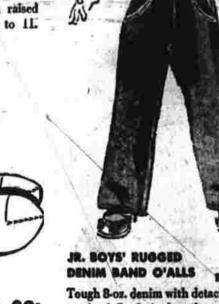

JR. BOYS' RUGGED 44 DENIM BAND O'ALLS Reg. 1.50 Tough 8-oz. denim with detachable sus-penders! Sanforized to keep their fit, won't shrink over 1%. Orange stitch-ing trim, copper rivets. Sizes 4 to 10.