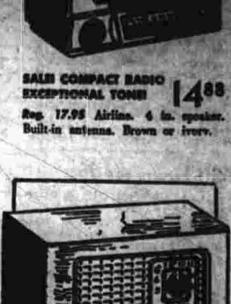

> PHILCO table model radio with all modern conveniences— FM, short-wave, push buttons, tone control, 9 tubes. \$149.95 floor sample. \$119.50 with your

5-TUBE Emerson table model radio in ebony plastic cabinet. \$33 floor sample. \$24.95 with your old radio.