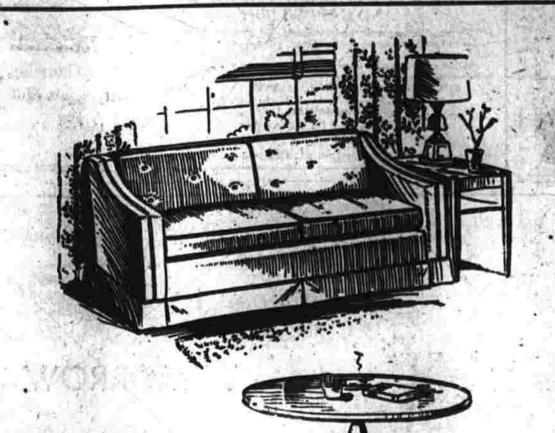

The highway sorn on the sound remain options of the perfevance of millions of the perfevance of the perfect of the perfevance of the perfect of th

Comfortable Bed Is your living room serving as an extra guest room too? Now dual-use rooms can be as comfortable by day as though furnished with a comfortable lounge

sofa . . . as luxurious by night as it would be with a good bed! Simmons has combined the two in Hide-A-Beds, The bed section is entirely separate from the seating unit! There's a full size link spring which folds ingeniously into the base, fitted with a real innerspring mattress. Seat cushlons are used only for day-time lounging!

The smart model sketched, with fringed instead of skirt valance, comes covered in geranium red tex-

(Right) Double duty table! Living room table which becomes a dining table for four when leaves are raised... Mahogany plywood