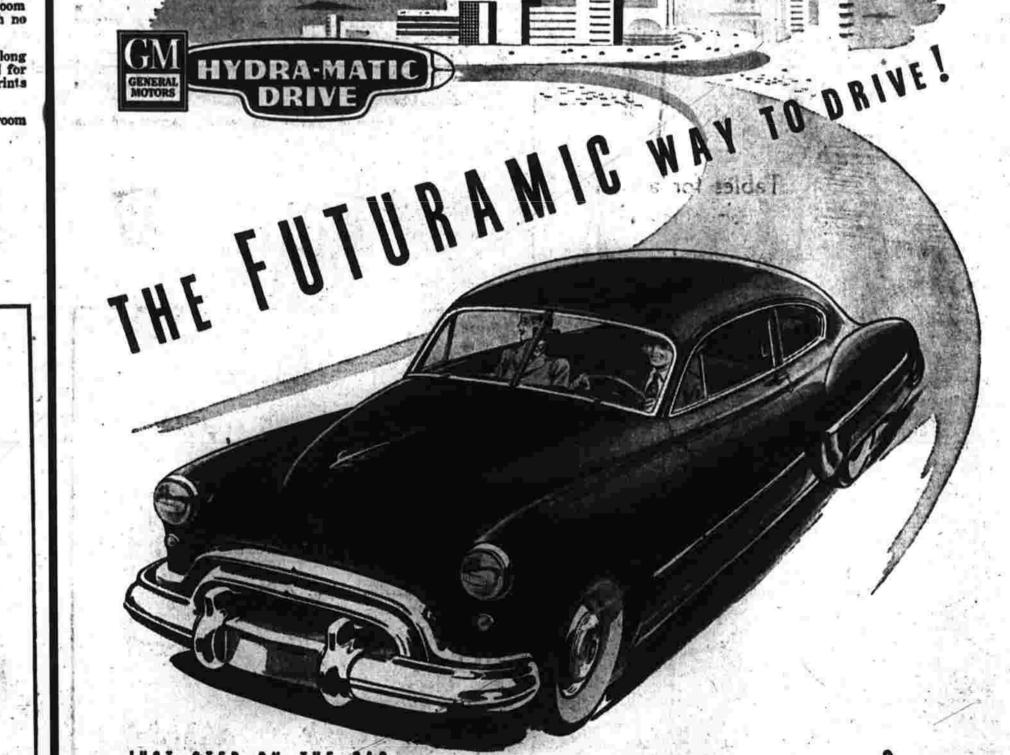

# FOR REFRESHMENT

JUST STEP ON THE BAS .... 111 Whirlaway! It's tomorrow's kind of driving . . . in tomorrow's kind of ear!

There's no clutch pushing, no gear shifting, when you go the Futuramic, Hydra-Matice way. Even if you're cruising along and suddenly—for safety's sake—you need an extra burst of pick-up, all you do is step down on the accelerator all the way to the floor. WHIRLAWAY does the rest . . . shooting you ahead with an instant flood of power. It's perfect for passing . . . ideal for hills , . . vital for emergencies!

The Oldsmobile "96" is just as far ahead in ultra-modern design as it is in Hydra-Matic performance. It's new! It's FUTURAMIC! Already America is calling the Futuramic Oldsmobile the car of the year . . . the style of years to come!

FOR 1948

- SEE YOUR REAREST OLDSMOBILE DEALER -MANCHESTER MOTOR SALES, Inc.

"WATCH FOR THE LITTLE WHITE TRUCK"

26 MARTES MAR DE 4 0L 2 FOR 28 A few drape marked? The manmoust day man, a dr.

the maximum course, made morete 2 for 26' & BERALL STRANT LOTTON & OZ 2 For 56