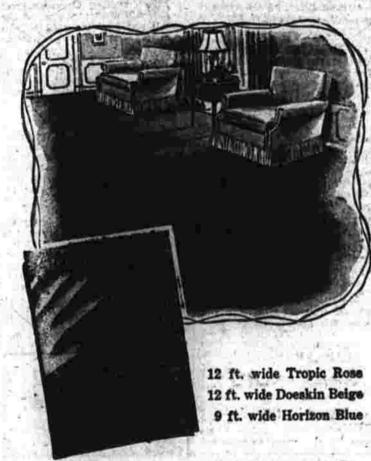

sofa . . . as luxurious by night as it would be with a good bed! Simmons has combined the two in Hide-A-Beds, The bed section is entirely separate from the seating unit! There's a full size link spring which folds ingeniously into the base, fitted with a real innerspring mattress. Seat cushlons are used only for day-time lounging!

The smart model sketched, with fringed instead of skirt valance, comes covered in geranium red tex-

(Right) Double duty table! Living room table which becomes a dining table for four when leaves are raised... Mahogany plywood

Tables for added convenience

(Above) Coffee Table for sofa convenience, Glass-pro-tected mahogany plywood top, 26.00, Cushman's Colonial console makes a per-fect card table; solid birch,

Twist Broadloom by Bigelow can be shampooed like any other broadloom carpet!