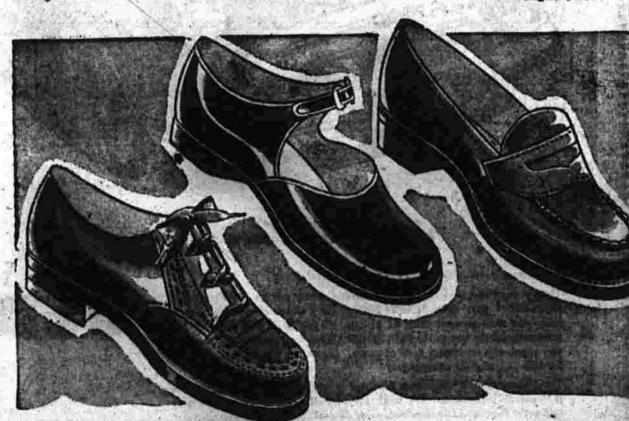

LITTLE GIRLS' RED BANDS REDUCED! Mothers, does it seem as if they outgrow their shoes faster than you can buy new ones? Then get them Red Bands... "better" quality shoes that fit growing feet properly... and get them NOW while they're on sale. Sizes from 8!4 to big 3.