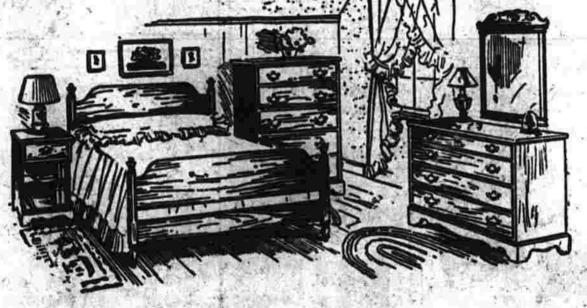

Mellow buckwheat-honey Maple for your bedroom, 3 pc. 179.00

Watkins Ipswich bedroom of solid maple has all the quaint, homespun charm of Early American antiques! It will give your bedroom an informal lived-in look, when combined with ruffled curtains, hooked and braided rugs, shiny brass accessories. Each group includes a full size bed, dresser with separate mirror and chest, as sketched for only 179.00.

Lady Keswick Mattresses 49.50

Bedding that relaxes and refreshes is essential in every bedroom in your home, Choose Stearns and Foster's Lady Keswick innerspring mattresses. Ex-tra colls in center for extra support and comfort. Box Springs to match 49.50